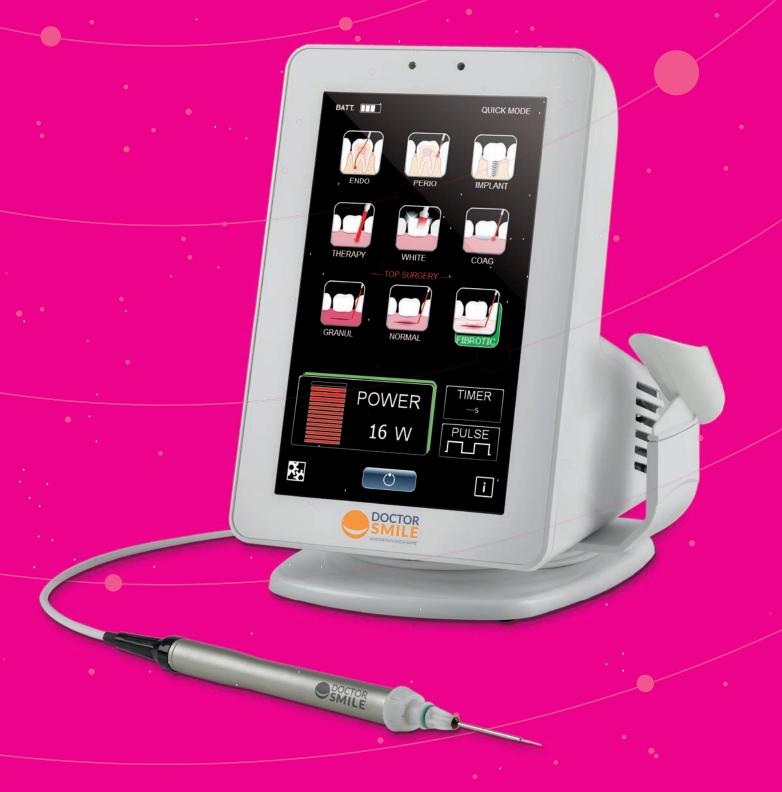

## MORE VALUE TO YOUR PROFESSIONAL SKILLS.

- Powerful: up to 16W peak of power
- Tissue Optimized Pulsing: specific settings for all types of soft tissue
- 3 selection working modalities: assisted, quick and advanced
- Smart: the Laser Assisted Protocol offers great safety in any procedure
- Intuitive: rapid selection of treatments through simple icons
- Ergonomic: wide touch display
- Portable: it works without cables, with a wireless pedal
- Chargeable: in just 1 minute thanks to the patented SuperCap system
- Autoclavable tips: maximum hygiene and less operating costs
- Stylish: Italian design, innovative and compact

## AN EXPERT FOR ANY SPECIALIST.

Performance at its best. The success of the treatment is guaranteed by three different user modes:

- Laser Assisted Protocol: a tutorial will guide you step by step with all necessary actions to guarantee the success of any operation. The interface suggests power, time and specific tip to use.
- **Quick mode:** pre-set programs allow fast use with the best golden standard protocols. This mode is designed for faster and simpler use of the laser in most common daily treatments.
- Advanced mode: includes a broader range of specific applications in each treatment category. This mode allows the customization of any parameter of the laser emission.