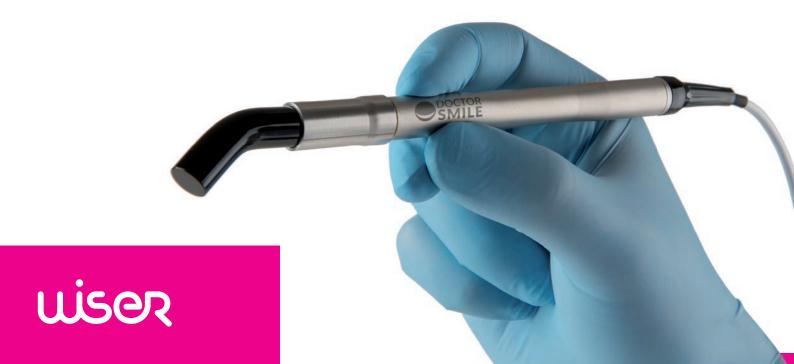

A patient on the way? Keep calm and Wiser will do it all! The secret is in the technology: Wiser is a surgical laser designed to manage all treatments in **endodontics**, **periodontics**, **soft tissue surgery**, therapy, biostimulation and whitening.

## MORE VALUE TO YOUR PROFESSIONAL SKILLS.

- Powerful: up to 16W peak of power
- Tissue Optimized Pulsing: specific settings for all types of soft tissue
- 3 selection working modalities: assisted, quick and advanced
- Smart: the Laser Assisted Protocol offers great safety in any procedure
- Intuitive: rapid selection of treatments through simple icons
- Ergonomic: wide touch display
- Portable: it works without cables, with a wireless pedal
- Chargeable: in just 1 minute thanks to the patented SuperCap system
- Autoclavable tips: maximum hygiene and less operating costs
- Stylish: Italian design, innovative and compact