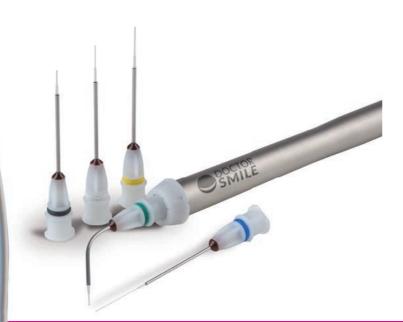

A patient on the way? Keep calm and Wiser will do it all! The secret is in the technology: Wiser is a surgical laser designed to manage all treatments in **endodontics**, **periodontics**, **soft tissue surgery**, therapy, biostimulation and whitening.

## MORE VALUE TO YOUR PROFESSIONAL SKILLS.

- Powerful: up to 16W peak of power
- Tissue Optimized Pulsing: specific settings for all types of soft tissue
- 3 selection working modalities: assisted, quick and advanced
- Smart: the Laser Assisted Protocol offers great safety in any procedure
- Intuitive: rapid selection of treatments through simple icons
- Ergonomic: wide touch display
- Portable: it works without cables, with a wireless pedal
- Chargeable: in just 1 minute thanks to the patented SuperCap system
- Autoclavable tips: maximum hygiene and less operating costs
- Stylish: Italian design, innovative and compact