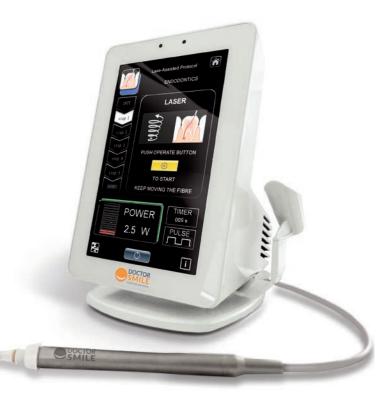

## MORE VALUE TO YOUR PROFESSIONAL SKILLS.

- Powerful: up to 16W peak of power
- Tissue Optimized Pulsing: specific settings for all types of soft tissue
- 3 selection working modalities: assisted, quick and advanced
- Smart: the Laser Assisted Protocol offers great safety in any procedure
- Intuitive: rapid selection of treatments through simple icons
- Ergonomic: wide touch display
- Portable: it works without cables, with a wireless pedal
- Chargeable: in just 1 minute thanks to the patented SuperCap system
- Autoclavable tips: maximum hygiene and less operating costs
- Stylish: Italian design, innovative and compact

## AN EXPERT FOR ANY SPECIALIST.

Performance at its best. The success of the treatment is guaranteed by three different user modes:

- Laser Assisted Protocol: a tutorial will guide you step by step with all necessary actions to guarantee the success of any operation. The interface suggests power, time and specific tip to use.
- **Quick mode:** pre-set programs allow fast use with the best golden standard protocols. This mode is designed for faster and simpler use of the laser in most common daily treatments.
- Advanced mode: includes a broader range of specific applications in each treatment category. This mode allows the customization of any parameter of the laser emission.