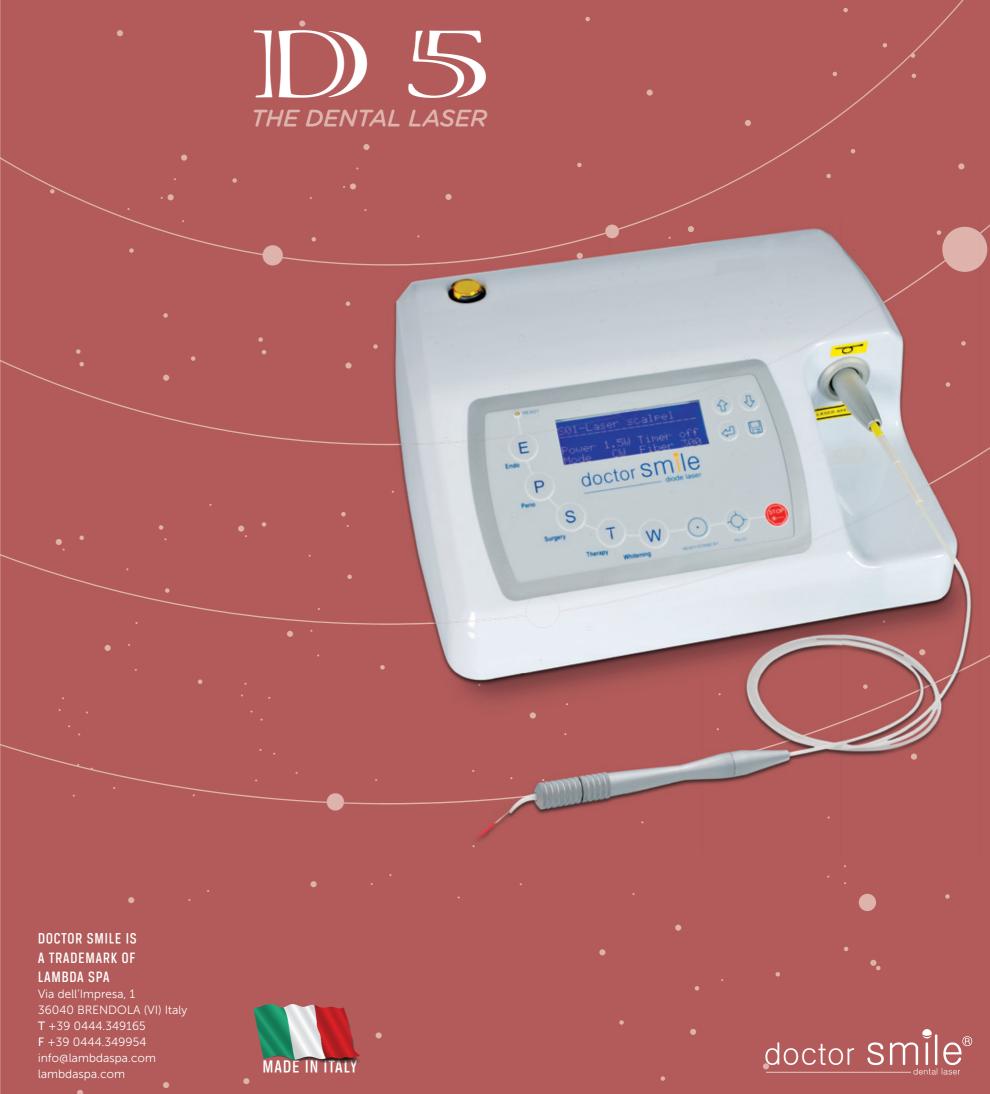

Made in Italy

**D5 – The Dental Laser** is a CE medical device entirely made in Italy.

| Model                | Doctor Smile <b>D5</b>           |
|----------------------|----------------------------------|
| Code                 | LA5D0 001.1                      |
| Wavelength           | 810 nm                           |
| Max power            | 5W                               |
| Pulse mode           | Continuous, pulsed, super-pulsed |
| Size (WxHxD)         | 260x100x230 mm                   |
| Medical /Laser class | II B / 4                         |

# THE IDEAL SOLUTION FOR YOUR EVERYDAY PRACTICE.

Faster treatments, faster healing time, bloodless operations, less anesthesia, less pain: welcome to the perfect dental practice. The support of D5 diode laser revolutionizes the quality of care for the wellbeing of the patient.

A patient on the way? Keep calm and D5 will do it all! The secret is in the technology: D5 laser is designed to manage all treatments in endodontics, periodontics, soft tissue surgery, therapy and whitening.