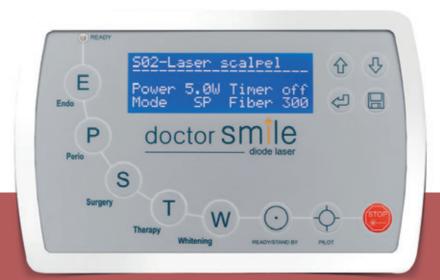

Made in Italy

**D5 – The Dental Laser** is a CE medical device entirely made in Italy.

| Model                | Doctor Smile <b>D5</b>           |
|----------------------|----------------------------------|
| Code                 | LA5D0 001.1                      |
| Wavelength           | 810 nm                           |
| Max power            | 5W                               |
| Pulse mode           | Continuous, pulsed, super-pulsed |
| Size (WxHxD)         | 260x100x230 mm                   |
| Medical /Laser class | II B / 4                         |

A patient on the way? Keep calm and D5 will do it all! The secret is in the technology: D5 laser is designed to manage all treatments in endodontics, periodontics, soft tissue surgery, therapy and whitening.

#### SIMPLY CLEVER.

Periodontics

Surgery

Therapy