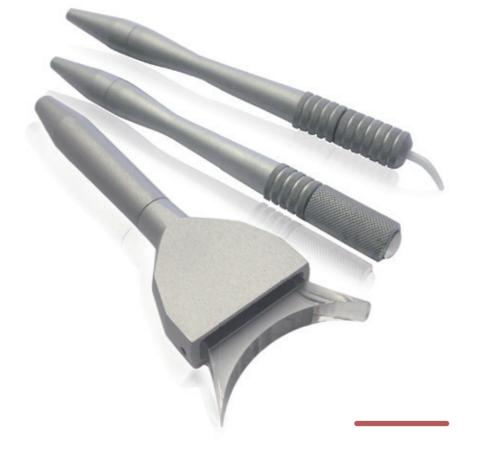

# WIDE RANGE OF ACCESSORIES.

Doctor Smile D5 is supplied with a complete set of accessories, which make it suitable for several dental purposes: from the handpiece specific for Endodontics, Periodontics and Surgery to the ones for small and wide area whitening.

#### SIMPLY CLEVER.

Periodontics

Surgery

Therapy