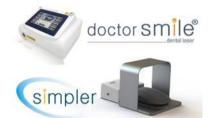

## WIRELESS FOOTSWITCH for Simpler laser

doctor smile press release
April 12th, 2012

Now available: wireless footswitch for the Simpler diode laser.

Doctor smile dental lasers announces the launch of the wireless pedal for the Simpler diode laser. As always, doctor smile is committed to offering every possible option to practitioners: the wireless footswitch is yet another reason to choose the doctor smile Simpler diode laser.

The doctor smile SIMPLER diode dental laser is easy to use and has an affordable price. It is an excellent investment for any dental practice. Fast and easy laser treatment of endodontics, periodontics, surgery, therapy, implantology and whitening is promptly available thanks to the pre-set treatments on the touch screen display.