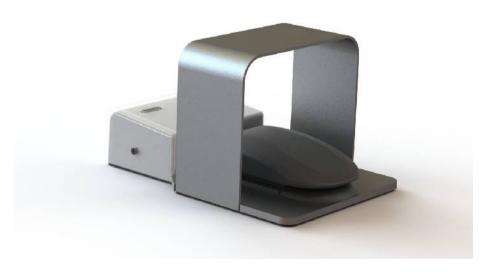

## WIRELESS FOOTSWITCH for Simpler laser

doctor smile press release
April 12th, 2012

Now available: wireless footswitch for the Simpler diode laser.

Doctor smile dental lasers announces the launch of the wireless pedal for the Simpler diode laser. As always, doctor smile is committed to offering every possible option to practitioners: the wireless footswitch is yet another reason to choose the doctor smile Simpler diode laser.