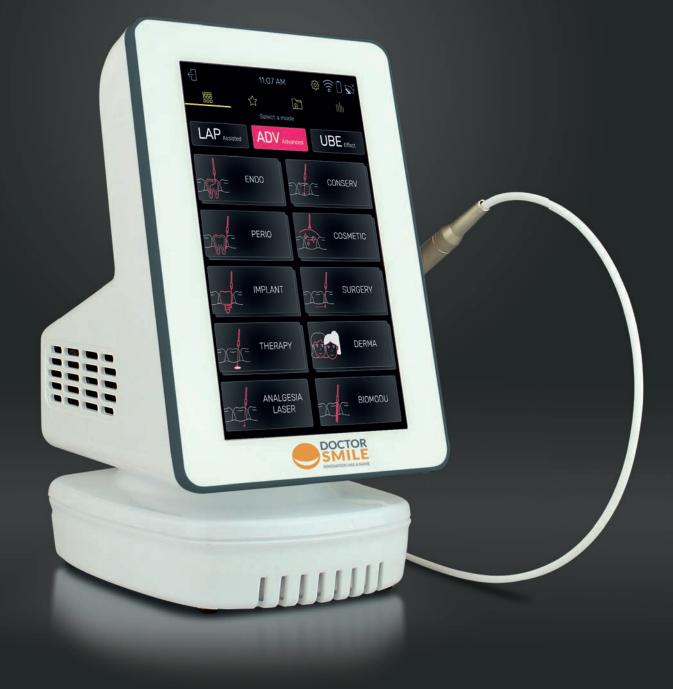

#### THE THIRD GENERATION FOR YOUR SMILE ONLY

Three to be free! Thanks to its new and intuitive graphic layout, Wiser 3 brings you to the next level with three different user modes: Assisted, Advanced, and Effects. Our tool will support you in the daily discovery of the endless laser technology possibilities, and due to an intuitive and easy-to-use touch-screen, you will be able to enlarge the range of services of your clinic, improving your skills and helping your patient's oral health.

The results? Bright smiles for everyone.

If it's your first time approaching laser technology, don't worry, you can use Wiser in complete safety thanks to its Laser Assisted Protocol system: the tutorial that guides you in all stages of clinical protocol adoption without errors and with guaranteed results.

The Wiser Advanced Management System allows the expert user to have a customizable control console. The operating parameters of each wavelength can be adapted to each need thanks to the ABC - "Automatic Balance Calibration", ensuring supreme satisfaction for the patient and operator, without any limit.

The new "Use By Effects" control system lets the driver manage the functions of Wiser starting from the effect to be achieved. Once the target has been recognized, the desired effect can be selected from ablative, decontaminant, photochemical, and thermal, in this way the best possible therapy is assured concerning the target tissue.