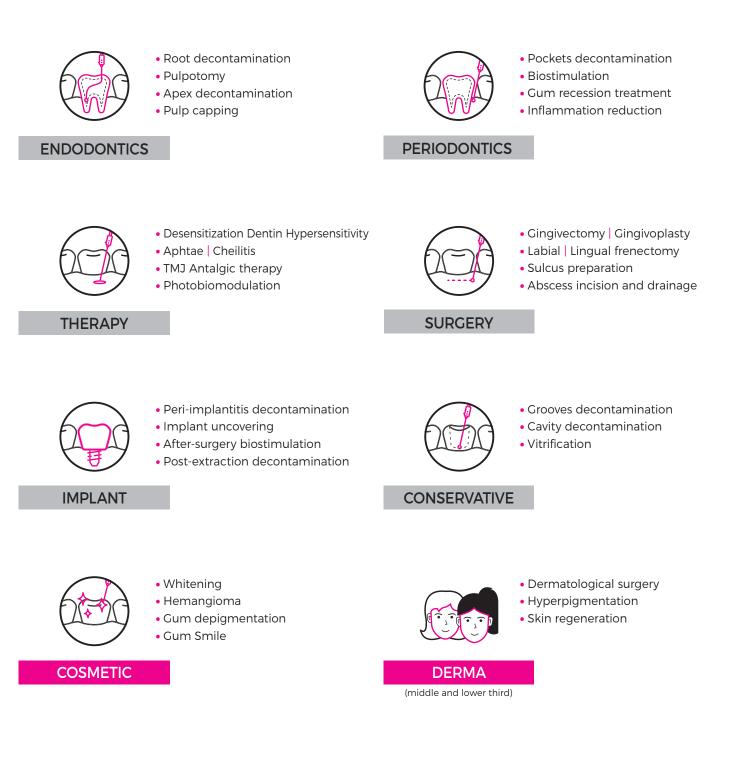

The best solution to be able to obtain a deep decontamination.

NATER

Ideal use in biostimulation and tissue oxygenation treatments, this wavelength increases the activity of fibroblasts and

peripheral vasodilation.

Reaches the maximum absorption peak of hemoglobin, therefore it is the ideal wavelength to obtain effective,

fast, and precise surgery even at very low powers. The best solution between effective cutting and decontaminating capability.

#### TO DENTISTRY AND BEYOND

Doctor Smile's technology takes you into the new generation of dentistry. Get ready to become a 360° wellness consultant. With the Wiser laser, you can also extend your care services to complementary fields such as anti-inflammatory therapy and dermatology (middle and lower third) thanks to a series of accessories such as the patented Flat Top® handpiece and the Revive® dermatological kit.