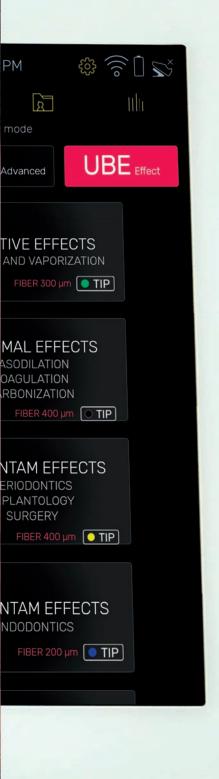

|             | 8:46 AM 53 2 1 5×                             |  |
|-------------|-----------------------------------------------|--|
| LAPAssisted | Select a mode                                 |  |
|             | ADV <sub>Advanced</sub> UBE <sub>Effect</sub> |  |
| DAGE ENDO   | DESENS                                        |  |
| PERIO       | THE WHITENING                                 |  |

#### THE THIRD GENERATION FOR YOUR SMILE ONLY

Three to be free! Thanks to its new and intuitive graphic layout, Wiser 3 brings you to the next level with three different user modes: Assisted, Advanced, and Effects. Our tool will support you in the daily discovery of the endless laser technology possibilities, and due to an intuitive and easy-to-use touch-screen, you will be able to enlarge the range of services of your clinic, improving your skills and helping your patient's oral health.

The new "Use By Effects" control system lets the driver manage the functions of Wiser starting from the effect to be achieved. Once the target has been recognized, the desired effect can be selected from ablative, decontaminant, photochemical, and thermal, in this way the best possible therapy is assured concerning the target tissue.