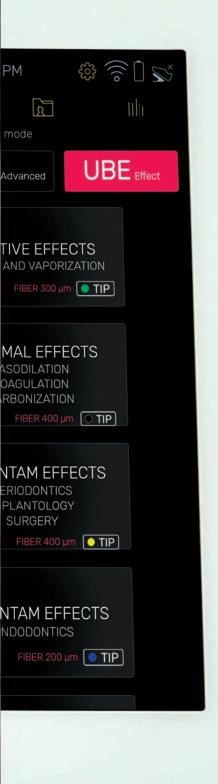

The new "Use By Effects" control system lets the driver manage the functions of Wiser starting from the effect to be achieved. Once the target has been recognized, the desired effect can be selected from ablative, decontaminant, photochemical, and thermal, in this way the best possible therapy is assured concerning the target tissue.