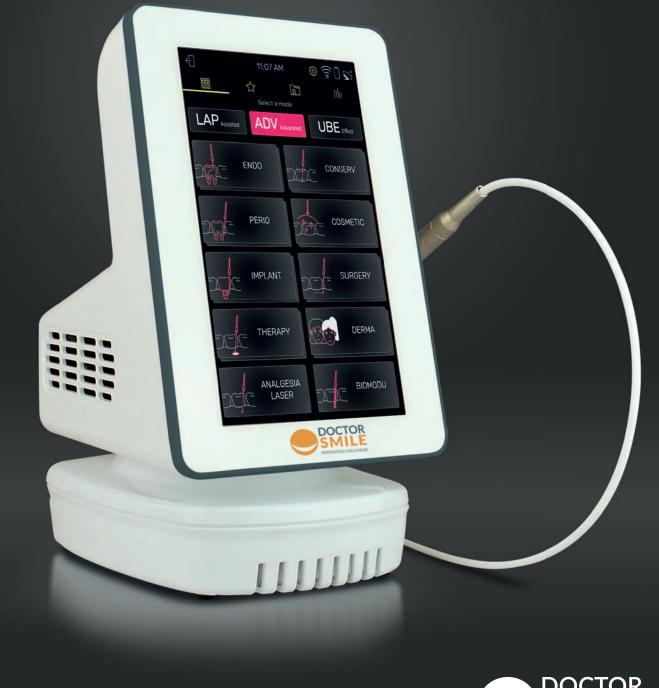

|             | 8:46 AM 53 2 1 5×                             |  |
|-------------|-----------------------------------------------|--|
| LAPAssisted | Select a mode                                 |  |
|             | ADV <sub>Advanced</sub> UBE <sub>Effect</sub> |  |
| DAGE ENDO   | DESENS                                        |  |
| PERIO       | THE WHITENING                                 |  |

### THE THIRD GENERATION FOR YOUR SMILE ONLY

Three to be free! Thanks to its new and intuitive graphic layout, Wiser 3 brings you to the next level with three different user modes: Assisted, Advanced, and Effects. Our tool will support you in the daily discovery of the endless laser technology possibilities, and due to an intuitive and easy-to-use touch-screen, you will be able to enlarge the range of services of your clinic, improving your skills and helping your patient's oral health.

The results? Bright smiles for everyone.

If it's your first time approaching laser technology, don't worry, you can use Wiser in complete safety thanks to its Laser Assisted Protocol system: the tutorial that guides you in all stages of clinical protocol adoption without errors and with guaranteed results.

The Wiser Advanced Management System allows the expert user to have a customizable control console. The operating parameters of each wavelength can be adapted to each need thanks to the ABC - "Automatic Balance Calibration", ensuring supreme satisfaction for the patient and operator, without any limit.

The new "Use By Effects" control system lets the driver manage the functions of Wiser starting from the effect to be achieved. Once the target has been recognized, the desired effect can be selected from ablative, decontaminant, photochemical, and thermal, in this way the best possible therapy is assured concerning the target tissue.

The large 7" capacitive screen lets simple gestures to navigate inside the medical encyclopedia, visualizing easily the appropriate mode of use and making all the selected operating parameters evident.