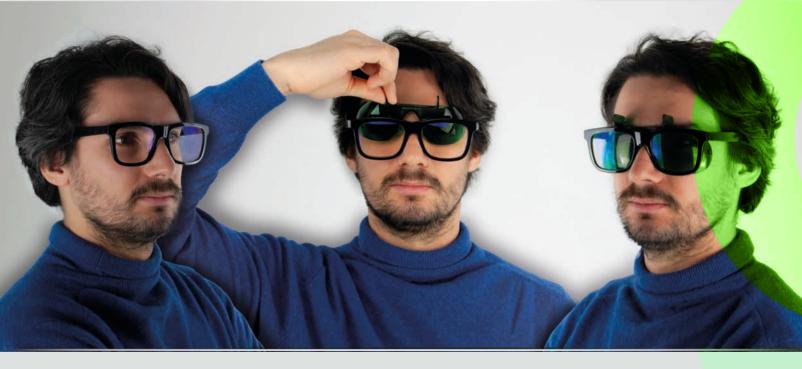

# COMFORT AND LIGHTNESS

### FOR YOUR WORK

Lightweight, comfortable and resistant: wearing these glasses means having a tool that adapts to your needs, offering you clear and sharp vision even during the most complex treatments.