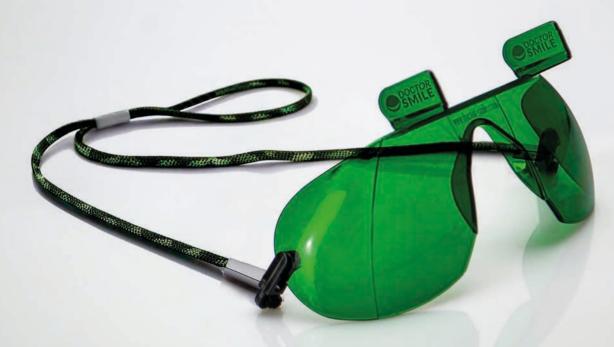

#### AT FIRST SIGHT

Ergonomic screening visor glasers cod. LOEYW024.0

Certified with the following Doctor Smile diode lasers devices:

LA12D001.4

LA12D001.5

Reach a new level of precision and safety thanks to our innovative laser safety glasses: with glasers you improve the ergonomics of your work with unprecedented comfort.